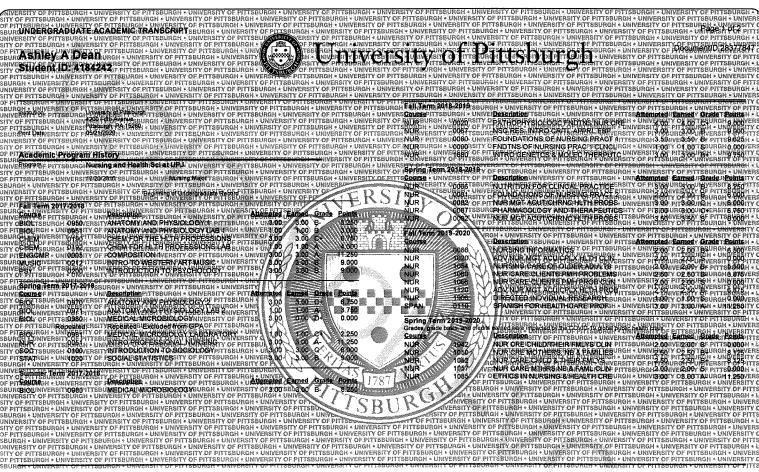

## **High School Information**

**High School Attending** 

Trinity High School

High School Address 1 High School Address 2

3601 Simpson Ferry Road

City State Zip Code Camp Hill Pennsylvania 17011

May 26, 2017 3.7 0 120

<None>

College/University 3 Acceptance Status

<None>

Year in college for upcoming school year

Major and minor field of study

Nursing

Check this box if you plan to be a full-time student.

If you do not plan to be a full-time student, how many credit hours are you planning to take?

**Expected College Graduation Date** 

May 01, 2021

Senior

Yes

Please provide educational financing information for the school you will attend in the fall. If you are unsure of what school you will attend, please provide information for your first choice school.

ALL DOLLAR FIGURES SHOULD REFLECT EXPENSES FOR ONE FULL ACADEMIC YEAR

School

University of Pittsburgh at Johnstown

**Expected Annual Tuition & Fees** 

Total dollar figure for both fall & spring semesters 18,000