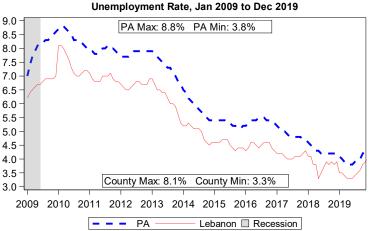

| Local Area Unemployment Statistics |        |           |  |  |  |
|------------------------------------|--------|-----------|--|--|--|
| Dec 2019                           | ΡΑ     |           |  |  |  |
| Unemployment Rate                  | 4.1%   | 4.5%      |  |  |  |
| Labor Force                        | 73,200 | 6,552,000 |  |  |  |
| Employed                           | 70,200 | 6,259,000 |  |  |  |
| Unemployed                         | 3,000  | 293,000   |  |  |  |

Notes: Current month's data are preliminary. Data are Seasonally Adjusted.

| Unemployment Compensation Exhaustees |        |        |                  |       |  |  |  |
|--------------------------------------|--------|--------|------------------|-------|--|--|--|
| Jan 2019 to Dec 2019                 | Volu   | me     | Percent of Total |       |  |  |  |
| Pre-UC Industry                      | County | ΡΑ     | County           | PA    |  |  |  |
| Natural Resources & Mining           | 0      | 810    | 0.0%             | 1.0%  |  |  |  |
| Construction                         | 50     | 10,370 | 7.0%             | 12.5% |  |  |  |
| Manufacturing                        | 180    | 9,390  | 26.0%            | 11.5% |  |  |  |
| Trade, Transportation & Utilities    | 170    | 16,110 | 24.5%            | 19.5% |  |  |  |
| Information                          | 10     | 1,320  | 1.5%             | 1.5%  |  |  |  |
| Financial Activities                 | 20     | 4,690  | 3.0%             | 5.5%  |  |  |  |
| Professional & Business Services     | 120    | 14,780 | 17.5%            | 18.0% |  |  |  |
| Education & Health Services          | 80     | 13,490 | 11.5%            | 16.5% |  |  |  |
| Leisure & Hospitality                | 40     | 5,890  | 6.0%             | 7.0%  |  |  |  |
| Other Services                       | 10     | 2,290  | 1.5%             | 3.0%  |  |  |  |
| Government                           | 0      | 760    | 0.0%             | 1.0%  |  |  |  |
| Info Not Available                   | 10     | 2,100  | 1.5%             | 2.5%  |  |  |  |
| Total                                | 690    | 82,000 | 100%             | 100%  |  |  |  |