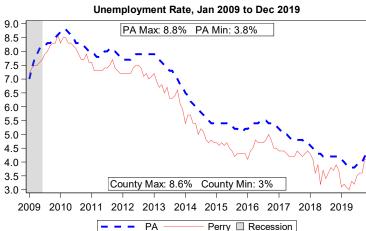

| Local Area Unemployment Statistics |        |           |  |  |  |  |  |  |
|------------------------------------|--------|-----------|--|--|--|--|--|--|
| Dec 2019 County PA                 |        |           |  |  |  |  |  |  |
| Unemployment Rate                  | 4.4%   | 4.5%      |  |  |  |  |  |  |
| Labor Force                        | 24,900 | 6,552,000 |  |  |  |  |  |  |
| Employed                           | 23,800 | 6,259,000 |  |  |  |  |  |  |
| Unemployed                         | 1,100  | 293,000   |  |  |  |  |  |  |

Notes: Current month's data are preliminary. Data are Seasonally Adjusted.

| Unemployment Compensation Exhaustees |        |           |                  |       |  |  |
|--------------------------------------|--------|-----------|------------------|-------|--|--|
| Jan 2019 to Dec 2019                 | Volu   | me        | Percent of Total |       |  |  |
| Pre-UC Industry                      | County | County PA |                  | PA    |  |  |
| Natural Resources & Mining           | 0      | 810       | 0.0%             | 1.0%  |  |  |
| Construction                         | 30     | 10,370    | 17.5%            | 12.5% |  |  |
| Manufacturing                        | 10     | 9,390     | 6.0%             | 11.5% |  |  |
| Trade, Transportation & Utilities    | 50     | 16,110    | 29.5%            | 19.5% |  |  |
| Information                          | 0      | 1,320     | 0.0%             | 1.5%  |  |  |
| Financial Activities                 | 10     | 4,690     | 6.0%             | 5.5%  |  |  |
| Professional & Business Services     | 30     | 14,780    | 17.5%            | 18.0% |  |  |
| Education & Health Services          | 20     | 13,490    | 12.0%            | 16.5% |  |  |
| Leisure & Hospitality                | 10     | 5,890     | 6.0%             | 7.0%  |  |  |
| Other Services                       | 10     | 2,290     | 6.0%             | 3.0%  |  |  |
| Government                           | 0      | 760       | 0.0%             | 1.0%  |  |  |
| Info Not Available                   | 0      | 2,100     | 0.0%             | 2.5%  |  |  |
| Total                                | 170    | 82,000    | 100%             | 100%  |  |  |